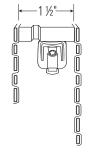

#### NARROW HEAD RAIL

(Custom Order Only)

- Standard Shades
- Waterfall Shades

# **CORDLESS HEAD RAIL**

- Standard Shades
- Waterfall Shades