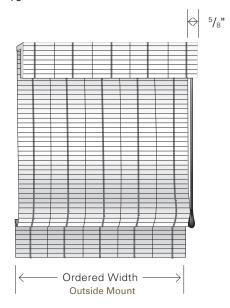

# **OUTSIDE MOUNT**

The shade fabric will be made at the ordered width.

The head rail and valance will be 5/8" wider on the control side.