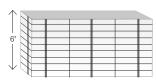

ce is available upon request.



#### **HOBBLED SHADE**

Shade is constructed the same way as a standard roman shade, with a 6" valance and cords in front of the shade. When lowered, the shade maintains its folds, giving it a soft fabric look.

**NOTE**: Hobbled shades contain more material and so are heavier than the standard roman and waterfall shades.

# **VALANCE RETURNS**

Valance returns are supplied with all outside mount shades. They are also available upon request with inside mount shades.

Standard valance returns are the same length as the valance: 6" long. They are made of the chosen bamboo pattern.

Short valance returns (2" long) are available upon request. Short returns conceal the end of the head rail and components; they remain clear of the shade when it is fully raised.



6" Standard Valance Return

# FABRIC VALANCE RETURNS

For shades with edge binding, returns made from the edge binding fabric are available as a surcharge option.



2" Short Valance Return

# SHADE OPTIONS

#### **LINERS**

A liner can be ordered attached to the back of the shade or as a separately operable, movable liner (see Twin Shade below).

## ATTACHED LINERS

Attached liners are available in privacy or black-out. They are secured to the back of the shade by stitches at each side of the liner. If a shade is lined, the valance will automatically be lined with the same material.



shown with controls on opposite sides

# TWIN SHADE

Features two separate, independently operated shades on one head rail. The front shade can be either a standard or waterfall woven wood shade.

A separ