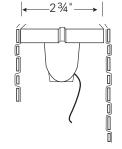

# **HEAD RAIL DIMENSIONS**

Middle support brackets will be supplied for all shades over 41" wide.

#### STANDARD HEAD RAIL

- Standard Shades
- Waterfall Shades
- TDBU Shades