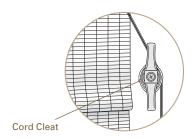

# SHADE STYLES

All standard shade styles operate with a cord lock and are supplied with cord cleats to keep the cords tidy and away from children or pets.