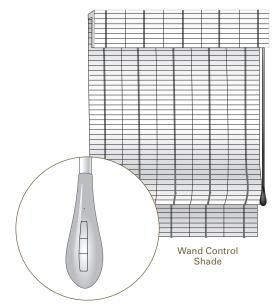

#### WAND CONTROL SHADES

Wand control motorized shades are powered by the same internal lithium-ion battery as remote control shades. The motor is controlled using a wand which hangs down to the side of the shade.

Waterfall shades cannot be ordered with wand controls.

Wands are available in 4 lengths: 24", 36", 48" and 60". Available colors include: white, beige, gray, bronze and black. See image on page 17.

Wand control shade motor batteries are recharged via a mini USB power adaptor which plugs into the end of the wand.