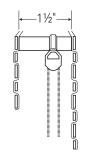

# **CORDLESS HEAD RAIL**

- Standard Shades
- Waterfall Shades

#### NARROW HEAD RAIL

(Custom Order Only)

- Standard Shades
- Waterfall Shades