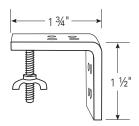

| 96"              | 18"               | 108"              | 3/8"                    | 3¾"*                                 | 3/4"                                   |
| MULTIPLE SHADES ON ONE HR | _                | 115" total       | _                 | _                 | -                       | _                                    | _                                      |
| COMMON VALANCE            | _                | 96"              | -                 | _                 | -                       | _                                    | -                                      |

<sup>\*</sup> Flush IB depth is head rail depth plus 1" when using standard bracket. Exact measurement will vary slightly based upon fabric thickness.

# **BRACKET DIMENSIONS**

Height: 1½" Depth: 1¾"





# RING SPACING

Rings spaced 7" apart on shade back

# STACK HEIGHT

Approximately (all lengths): 8" to 10"

# **HEAD RAIL DIMENSIONS**

Middle support brackets will be supplied for all shades over 41" wide.



#### NARROW HEAD RAIL

(Custom Order Only)

- Standard Shades
- Waterfall Shades



#### STANDARD HEAD RAIL

- Standard Shades
- Waterfall Shades
- TDBU Shades



# **CORDLESS HEAD RAIL**

- Standard Shades
- Waterfall Shades



# MOTORIZED HEAD RAIL REMOTE OR WAND CONTROL

- Standard Shades
- Waterfall Shades



CLUTCH SHADE with Continuous Cord Loop (shown)



STANDARD TWIN SHADE

Controls Same Side (shown) or Opposite Sides



TWIN SHADE w/CLUTCH

(Clutch Control for Front Shade Only)
Controls Same Side (shown)
or Opposite Sides



TWIN SHADE w/2 CLUTCHES

Controls Same Side