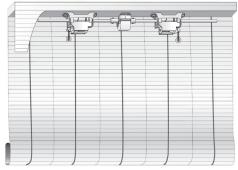

# SLIDING PANELS

Sliding panels provide a clean, contemporary look for large windows and doors. Overlapping panels are suspended from hangers, which glide smoothly on an aluminum track and pass in front of each other, allowing the panels to stack back away from the window. Check the Material Reference table for patterns which are available to be made as Sliding Panels.

The panels are supplied with narrow edge binding to protect them from wear and tear and are custom-sized, based on the ordered width and the number of panels. Sliding panels are operated with wood wands; a center opening sliding panel will have two wands.