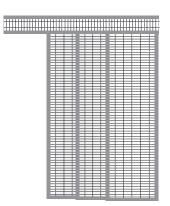

# WOVEN WOOD MATERIALS REFERENCE

|                 |                   |                |                 |                  |                           |                  | FOR MOTORIZED<br>QUARE FEET) |
|-----------------|-------------------|----------------|-----------------|------------------|---------------------------|------------------|------------------------------|
| PATTERN<br>CODE | PATTERN NAME      | PRICE<br>GROUP | EDGE<br>BINDING | SLIDING<br>PANEL | COORDINATED<br>WAND COLOR | WITHOUT<br>LINER | WITH LINER                   |
| E-432           | Artisan Weave     | D              | Y               | N                | Bronze                    | 44               | 38                           |
| E-416           | Aspen Cedar       | С              | Y               | Y                | Bronze                    | 44               | 38                           |
| E-416-3         | Aspen Ebony       | С              | Υ               | Υ                | Black                     | 44               | 38                           |
| E-082           | Aspen Walnut      | С              | Y               | Y                | Bronze                    | 44               | 38                           |
| E-416-4         | Aspen White       | С              | Y               | Υ                | White                     | 44               | 38                           |
| E-H33           | Baja Walnut       | С              | Y               | Υ                | Bronze                    | 64               | 56                           |
| E-R26           | Bamboo Forest     | В              | Y               | Υ                | Bronze                    | 44               | 38                           |
| E-05B           | Bamboo Leaf Brown | D              | Y               | Y                | Bronze                    | 44               | 38                           |
| E-365           | Barcelona Café    | В              | Y               | Υ                | Bronze                    | 54               | 44                           |
| E-363           | Barcelona Dusk    | В              | Y               | Y                | Black                     | 54               | 44                           |
| E-006           | Boardwalk         | А              | Y               | Y                | Beige                     | 56               | 45                           |
| E-861           | Bora Bora         | В              | Υ               | Y                | Beige                     | 50               | 42                           |
| E-405           | Borneo Dappled    | А              | Υ               | Υ                | Beige                     | 44               | 38                           |
| E-401           | Cape Town         | С              | Υ               | Υ                | Bronze                    | 54               | 44                           |
| E-430           | Capri Natural     | С              | Υ               | Υ                | Beige                     | 64               | 56                           |
| E-389           | Catalina          | D              | Υ               | Υ                | Beige                     | 64               | 64                           |
| E-361           | Devon Coffee      | А              | Υ               | Υ                | Bronze                    | 56               | 45                           |
| E-E11           | Devon Ivory       | А              | Υ               | Υ                | Beige                     | 56               | 45                           |
| E-E06           | Devon Maple       | А              | Υ               | Υ                | Beige                     | 56               | 45                           |
| E-E02           | Devon White       | А              | Υ               | Υ                | White                     | 56               | 45                           |
| E-68N           | Driftwood Natural | В              | Υ               | Υ                | Beige                     | 44               | 38                           |
| E-022           | Durban            | А              | Υ               | Υ                | Beige                     | 56               | 45                           |
| E-L42           | Fiji Earth        | С              | N               | N                | Bronze                    | 56               | 45                           |
| E-L41           | Fiji Olive        | С              | N               | N                | Bronze                    | 56               | 45                           |
| E-R11           | Island Spice      | D              | Υ               | N                | Bronze                    | 56               | 45                           |
| E-354           | Jakarta Spice     | С              | Υ               | Υ                | Bronze                    | 64               | 49                           |
| E-055           | Java Cocoa        | В              | Υ               | Υ                | Bronze                    | 54               | 44                           |
| E-55B           | Kyoto Brown       | В              | Υ               | Υ                | Bronze                    | 44               | 38                           |
| E-74D           | Lattice Twilight  | А              | Υ               | Υ                | Black                     | 54               | 44                           |
| E-B01           | Mandalay Umber    | С              | Υ               | Υ                | Black                     | 33               | 30                           |
| E-07M           | Nassau Mahogany   | D              | Υ               | Υ                | Black                     | 33               | 30                           |
| E-390           | Natural Jute      | D              | Υ               | Υ                | Beige                     | 64               | 56                           |
| E-C09           | Osaka             | В              | Υ               | Υ                | Bronze                    | 56               | 45                           |
| E-378           | Panama Sand       | А              | Υ               | Υ                | Beige                     | 54               | 44                           |
| E-403-B         | Penang Oak        | А              | Υ               | Υ                | Bronze                    | 56               | 45                           |
| E-043           | Plaza Khaki       | В              | Υ               | Y                | Bronze                    | 64               | 49                           |
| E-110           | Plaza Mahogany    | С              | Υ               | Υ                | Black                     | 64               | 49                           |

# WOVEN WOOD MATERIALS REFERENCE

|                 |                      |                |                 |                  |                           |                  | FOR MOTORIZED<br>QUARE FEET) |
|-----------------|----------------------|----------------|-----------------|------------------|---------------------------|------------------|------------------------------|
| PATTERN<br>CODE | PATTERN NAME         | PRICE<br>GROUP | EDGE<br>BINDING | SLIDING<br>PANEL | COORDINATED<br>WAND COLOR | WITHOUT<br>LINER | WITH LINER                   |
| E-042           | Plaza Tan            | В              | Y               | Y                | Beige                     | 64               | 49                           |
| E-427           | Prairie Golden       | D              | Y               | Y                | Beige                     | 64               | 56                           |
| E-828           | Prairie Snow         | D              | Y               | Y                | Beige                     | 64               | 56                           |
| E-350           | Prairie Sunset       | С              | Y               | Y                | Bronze                    | 64               | 56                           |
| E-428           | Prairie White        | D              | Y               | Y                | Beige                     | 64               | 56                           |
| E-034           | Rangoon              | В              | Y               | Y                | Bronze                    | 56               | 45                           |
| E-398           | Sahara               | В              | Υ               | Y                | Beige                     | 54               | 44                           |
| E-001           | Sakura Oregano       | С              | Y               | Y                | Bronze                    | 54               | 44                           |
| E-352           | Savanna Husk         | С              | Y               | Y                | Bronze                    | 64               | 56                           |
| E-030           | Sedona               | С              | Y               | Y                | Bronze                    | 64               | 49                           |
| E-040           | Shoji                | В              | Y               | Y                | Bronze                    | 56               | 45                           |
| E-369           | Sierra Cinnamon      | D              | Υ               | Ν                | Bronze                    | 50               | 42                           |
| E-367           | Sierra Olive         | D              | Y               | Ν                | Bronze                    | 50               | 42                           |
| E-370           | Sierra Sand          | D              | Y               | Ν                | Bronze                    | 50               | 42                           |
| E-381           | Split Bamboo         | А              | Y               | Y                | Bronze                    | 44               | 38                           |
| E-31C           | St Martin Cappuccino | D              | Y               | Y                | Bronze                    | 44               | 38                           |
| E-438           | Sunshade Brown       | А              | Y               | Y                | Bronze                    | 54               | 48                           |
| E-10H           | Sunshade White       | С              | Y               | Y                | White                     | 44               | 38                           |
| E-394           | Tamarind Sunset      | В              | Y               | Y                | Bronze                    | 44               | 38                           |
| E-372           | Tradewind Natural    | D              | Y               | Y                | Beige                     | 56               | 45                           |
| E-383           | Water Reeds          | В              | N               | N                | Beige                     | 50               | 42                           |
| E-011-2         | Woodweave Brown      | D              | Y               | Υ                | Bronze                    | 54               | 44                           |
| E-011           | Woodweave Espresso   | D              | Y               | Y                | Black                     | 54               | 44                           |