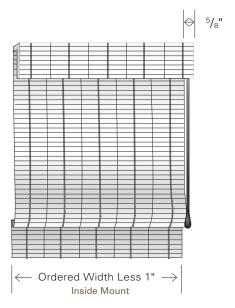

## **INSIDE MOUNT**

The shade, head rail and valance will be made with a  $^{3}/_{8}$ " IB deduction.

The shade fabric will be cut an extra <sup>5</sup>/8" **narrower** on control side.