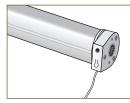

# MOTORIZED SHADE OPTIONS

Motor Tube and Spindle

# REMOTE CONTROL SHADES

Remote control motorized shades are powered by an internal lithium-ion battery. Operation of the shade is controlled by either a single- or multi-channel radio frequency remote.

The motor battery is recharged using an AC power adaptor, which plugs into a port in the motor head.

A solar panel charger alternative is also available; once properly installed it is a permanent power source. *Some restrictions apply.* 