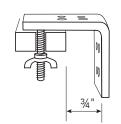

# BRACKETS AND SPACER BLOCKS

Hold down brackets are supplied upon request for all but cordless shades.

Spacer blocks measuring <sup>3</sup>/8" are available upon request. Maximum of 2 spacer blocks per bracket recommended.