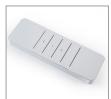

#### WAND CONTROL SHADES

Wand control motorized shades are powered by the same internal lithium-ion battery as remote control shades. The motor is controlled using a wand which hangs down to the side of the shade.

Waterfall shades cannot be ordered with wand controls.

Wands are available in 4 lengths: 24", 36", 48" and 60". Available colors include: white, beige, gray, bronze and black. See image on page 17.

Wand control shade motor batteries are recharged via a mini USB power adaptor which plugs into the end of the wand.