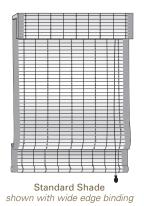

# SHADE STYLES

All standard shade styles operate with a cord lock and are supplied with cord cleats to keep the cords tidy and away from children or pets.

# STANDARD ROMAN SHADE

Shade is raised by means of cords, which hang in front of the shade. Includes a 6" valance to conceal the components. When raised, the material rises from the bottom in flat folds.