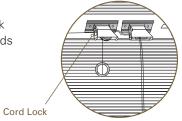

# SHADE STYLES

All standard shade styles operate with a cord lock and are supplied with cord cleats to keep the cords tidy and away from children or pets.