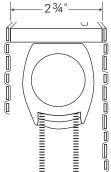

# MOTORIZED HEAD RAIL REMOTE OR WAND CONTROL

- Standard Shades
- Waterfall Shades

CLUTCH SHADE with Continuous Cord Loop (shown)

STANDARD TWIN SHADE

Controls Same Side (shown) or Opposite Sides

TWIN SHADE w/CLUTCH

(Clutch Control for Front Shade Only)
Controls Same Side (shown)
or Opposite Sides

TWIN SHADE w/2 CLUTCHES

Controls Same Side (shown) or Opposite Sides