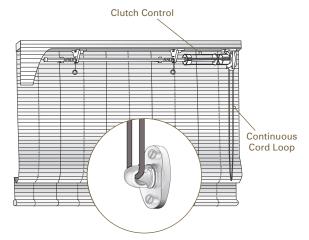

## CLUTCH CONTROL AND CONTINUOUS CORD LOOP (CCL)

Clutch controls are available with all shade styles except TDBU. All clutch control shades come with cord tensioners, which should be securely fixed to the wall to allow for the shade to operate freely and to keep dangerous hanging loops away from children and pets.

Cord loops are available in one foot increments from 2' to 8'. The factory will choose the length closest to <sup>2</sup>/<sub>3</sub> rds shade height, unless otherwise requested. Metal chain loops are available and can be made to custom lengths as a surcharge option.

The stack thickness on longer shades can interfere with both cord loop operation and cord tensioner installation, particularly for outside mount applications. We recommend ordering clutch control shades "cord adjacent;" this means the head rail and valance will be made  $^{5}/_{8}$ " wider than the shade on the control side allowing the chain to hang to the side of the shade. Please specify when ordering if you would like the shade to be completed as "cord adjacent."